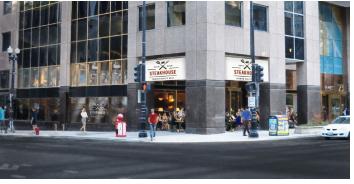

## Southeast Corner

3,729 rsf plus 1,029 rsf covered outdoor patio area on the SE corner of Wacker and Randolph. Space is fully built out for a restaurant and includes black iron venting.

Renderings are conceptual, for discussion purposes ONLY.