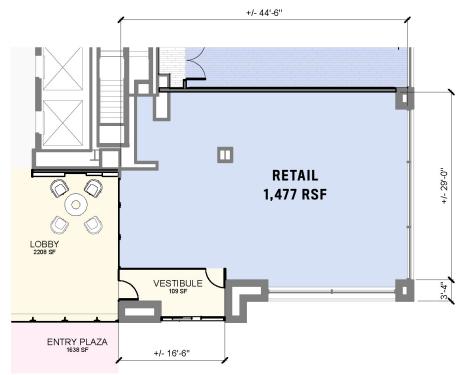

### AVAILABLE SPACES

ONE NORTH

- 3,729 sf plus 1,029 sf covered outdoor patio area on the SE corner of Wacker and Randolph.
- 1,650 sf with black iron.
- 1,477 sf plus 668 sf covered outdoor patio area fronting Wacker Drive.

## Inline

1,477 rsf plus 668 rsf covered outdoor patio area fronting Wacker Drive. Space will have a new vestibule entrance with patio and lobby access. Flexible restroom installation options.

OFFICE LEASING BY