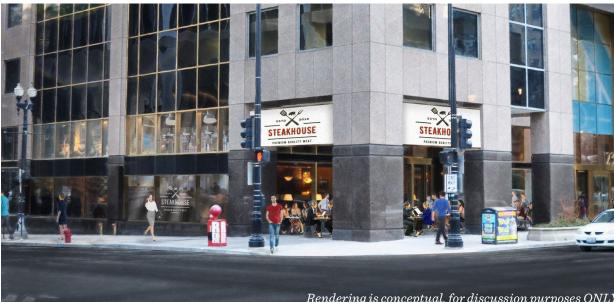

## Southeast Corner

3,729 rsf plus 1,029 rsf covered outdoor patio area on the SE corner of Wacker and Randolph. Space is fully built out for a restaurant and includes black iron venting.

Renderings are conceptual, for discussion purposes ONLY.