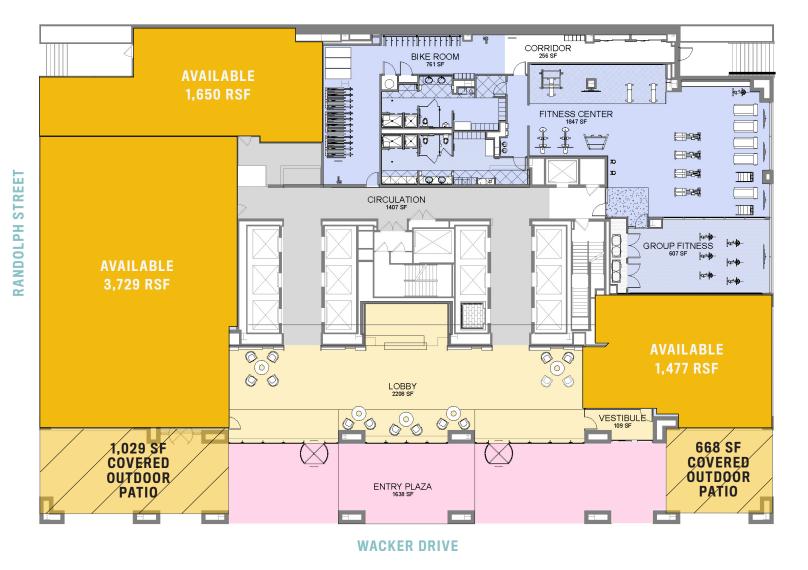

### AVAILABLE SPACES

ONE NORTH

- 3,729 sf plus 1,029 sf covered outdoor patio area on the SE corner of Wacker and Randolph.
- 1,650 sf with black iron.
- 1,477 sf plus 668 sf covered outdoor patio area fronting Wacker Drive.

## Southeast Corner

3,729 rsf plus 1,029 rsf covered outdoor patio area on the SE corner of Wacker and Randolph. Space is fully built out for a restaurant and includes black iron venting.

Renderings are conceptual, for discussion purposes ONLY.

## Inline

1,477 rsf plus 668 rsf covered outdoor patio area fronting Wacker Drive. Space will have a new vestibule entrance with patio and lobby access. Flexible restroom installation options.

OFFICE LEASING BY