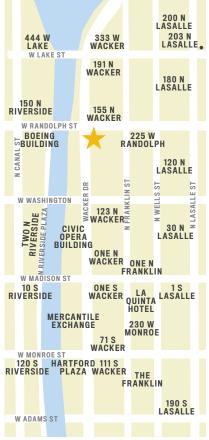

## PROPERTY

A 30 story, 550,000 sf office building located at the SEC of Wacker & Randolph. Building sits within a 2 block radius of large Class A office buildings, including the newly renovated 850,000 sf 225 W. Randolph and the 55 story, 1.3M SF Bank of America skyscraper, totaling 4.5M SF of office space. Additionally, the trade area has 265 residential units. Ownership has completed an approximate \$25M renovation to upgrade the building's lobby, infrastructure and amenities.