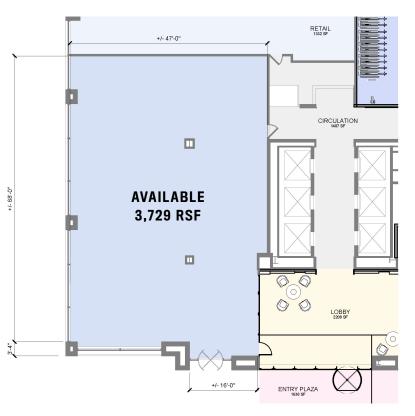

### AVAILABLE SPACES

ONE NORTH

- 3,729 sf plus 1,029 sf covered outdoor patio area on the SE corner of Wacker and Randolph.
- 1,650 sf with black iron.
- 1,477 sf plus 668 sf covered outdoor patio area fronting Wacker Drive.

## Southeast Corner

3,729 rsf plus 1,029 rsf covered outdoor patio area on the SE corner of Wacker and Randolph. Space is fully built out for a restaurant and includes black iron venting.

Renderings are conceptual, for discussion purposes ONLY.