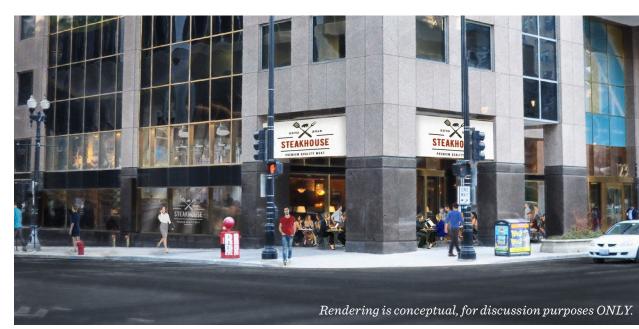

### Southeast Corner

3,729 sf plus 1,029 sf covered outdoor patio area on the SE corner of Wacker and Randolph. Space is fully built out for a restaurant and includes black iron venting.

Renderings are conceptual, for discussion purposes ONLY.