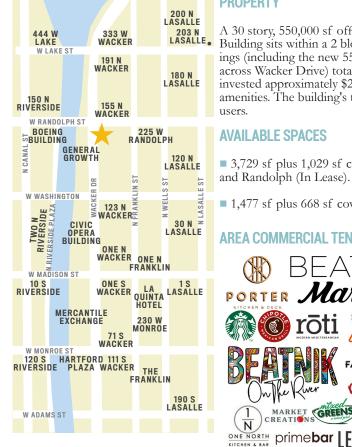

#### **PROPERTY**

A 30 story, 550,000 sf office building located at the SEC of Wacker & Randolph. Building sits within a 2 block radius of newly opened or proposed office buildings (including the new 55 story, 1.3M square foot Bank of America skyscraper across Wacker Drive) totaling 4.45M sf and 265 residential units. Ownership has invested approximately \$25M to upgrade the building's lobby, infrastructure and amenities. The building's tenant mix includes creative, tech and traditional office

■ 3,729 sf plus 1,029 sf covered outdoor patio area on the SE corner of Wacker

■ 1,477 sf plus 668 sf covered outdoor patio area fronting Wacker Drive.

#### AREA COMMERCIAL TENANTS