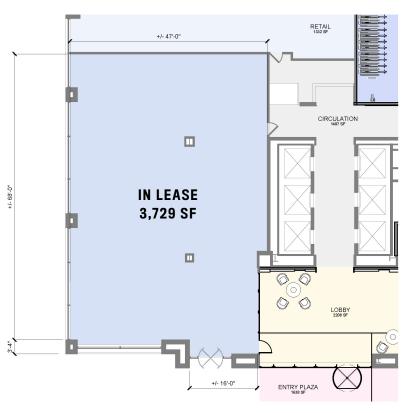

■ 3,729 sf plus 1,029 sf covered outdoor patio area on the SE corner of Wacker

■ 1,477 sf plus 668 sf covered outdoor patio area fronting Wacker Drive.

### Southeast Corner

3,729 sf plus 1,029 sf covered outdoor patio area on the SE corner of Wacker and Randolph. Space is fully built out for a restaurant and includes black iron venting.

Renderings are conceptual, for discussion purposes ONLY.