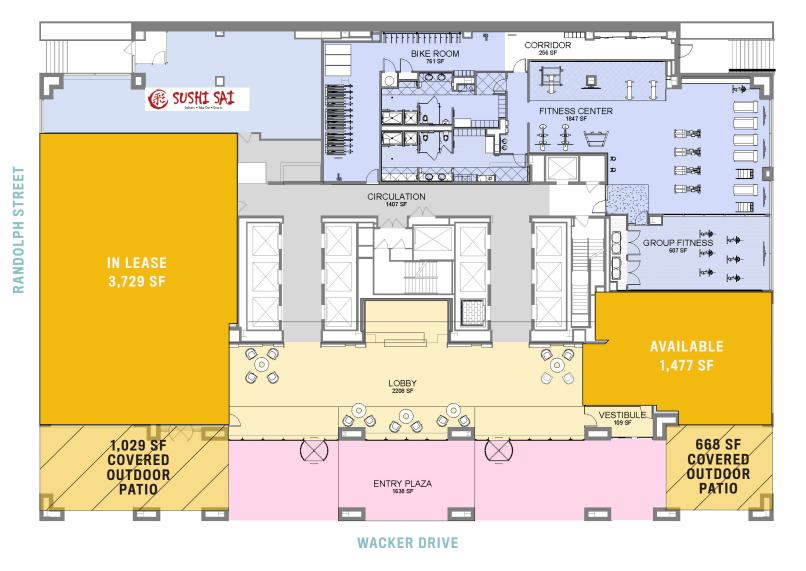

■ 3,729 sf plus 1,029 sf covered outdoor patio area on the SE corner of Wacker

■ 1,477 sf plus 668 sf covered outdoor patio area fronting Wacker Drive.

### Southeast Corner

3,729 sf plus 1,029 sf covered outdoor patio area on the SE corner of Wacker and Randolph. Space is fully built out for a restaurant and includes black iron venting.

Renderings are conceptual, for discussion purposes ONLY.

### Inline

1,477 sf plus 668 sf covered outdoor patio area fronting Wacker Drive. Space will have a new vestibule entrance with patio and lobby access. Flexible restroom installation options.

**OFFICE LEASING BY** 