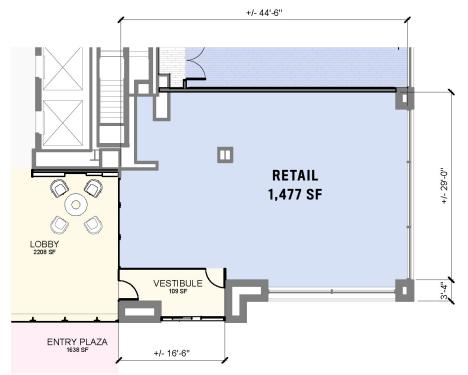

■ 3,729 sf plus 1,029 sf covered outdoor patio area on the SE corner of Wacker

■ 1,477 sf plus 668 sf covered outdoor patio area fronting Wacker Drive.

### Inline

1,477 sf plus 668 sf covered outdoor patio area fronting Wacker Drive. Space will have a new vestibule entrance with patio and lobby access. Flexible restroom installation options.

**OFFICE LEASING BY** 