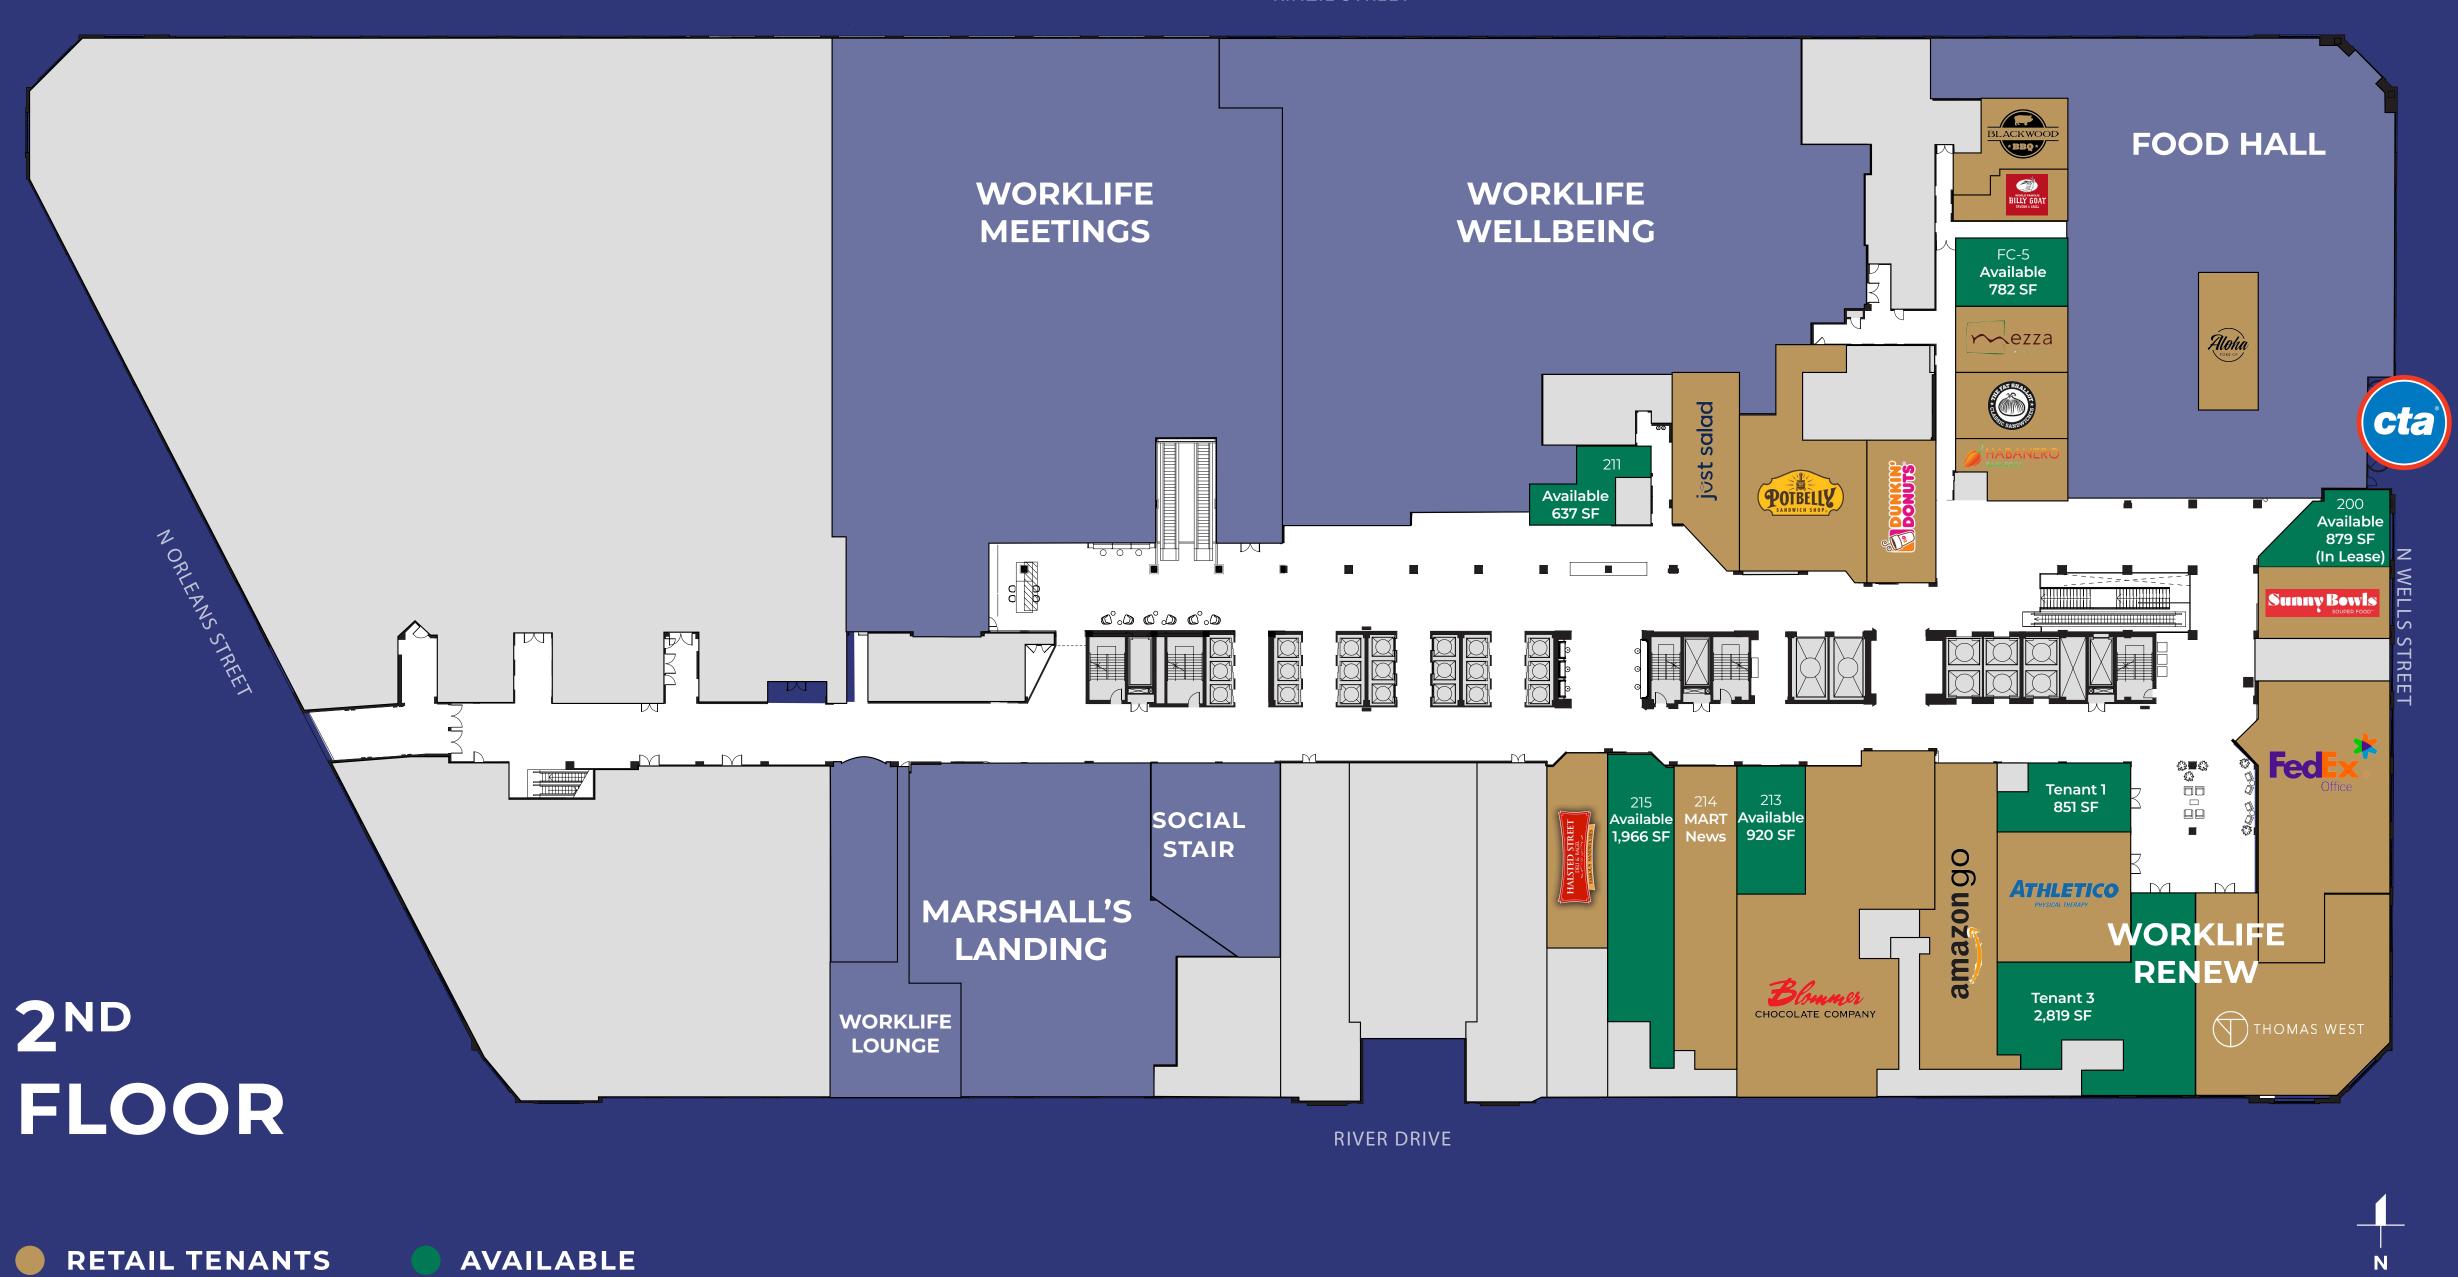

## **RETAIL OPPORTUNITES**

# **CHICAGO'S** HOME OF INSPIRATION

THE MART is interwoven into the fabric of Chicago and attracts innovators in culture, technology, design, and more. Its robust and evolving retail ecosystem offers everything from fast-casual to chef-driven dining and curated shopping and services. Its location in the center of the bustling River North neighborhood delivers a large, affluent customer base. Year-round events attract a global audience and provide opportunities to participate in vibrant and varied programming.

restaurants & retailers operating on the ground and 2nd levels