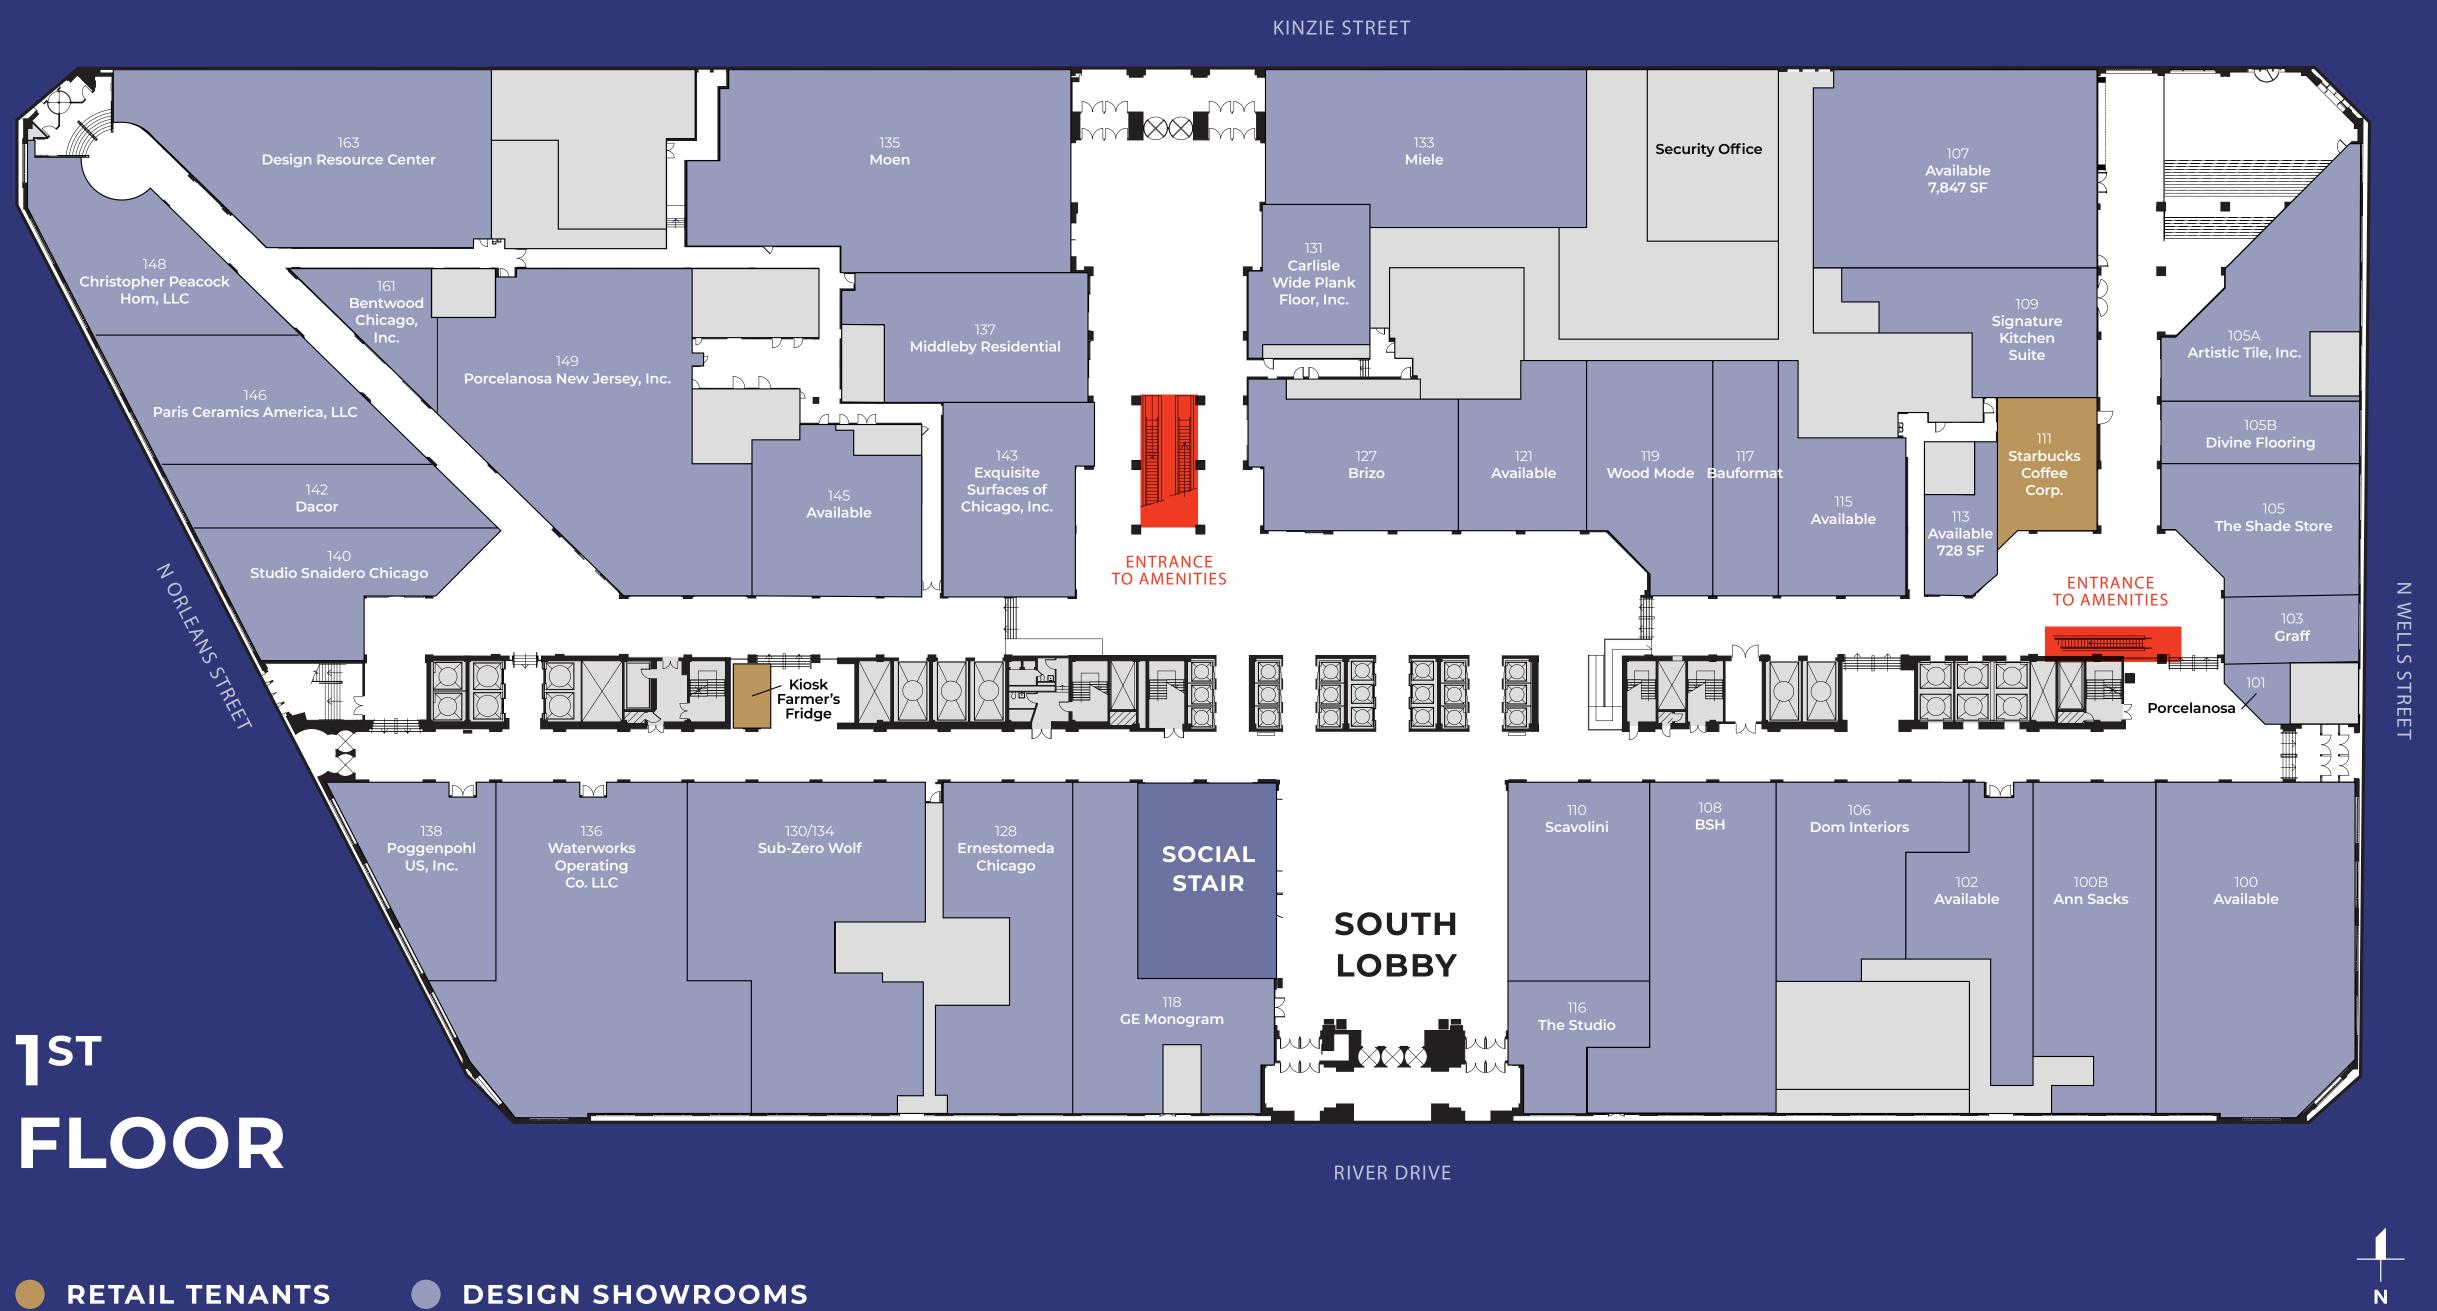

## **RETAIL OPPORTUNITES**

# **CHICAGO'S** HOME OF INSPIRATION

THE MART is interwoven into the fabric of Chicago and attracts innovators in culture, technology, design, and more. Its robust and evolving retail ecosystem offers everything from fast-casual to chef-driven dining and curated shopping and services. Its location in the center of the bustling River North neighborhood delivers a large, affluent customer base. Year-round events attract a global audience and provide opportunities to participate in vibrant and varied programming.

restaurants & retailers operating on the ground and 2nd levels