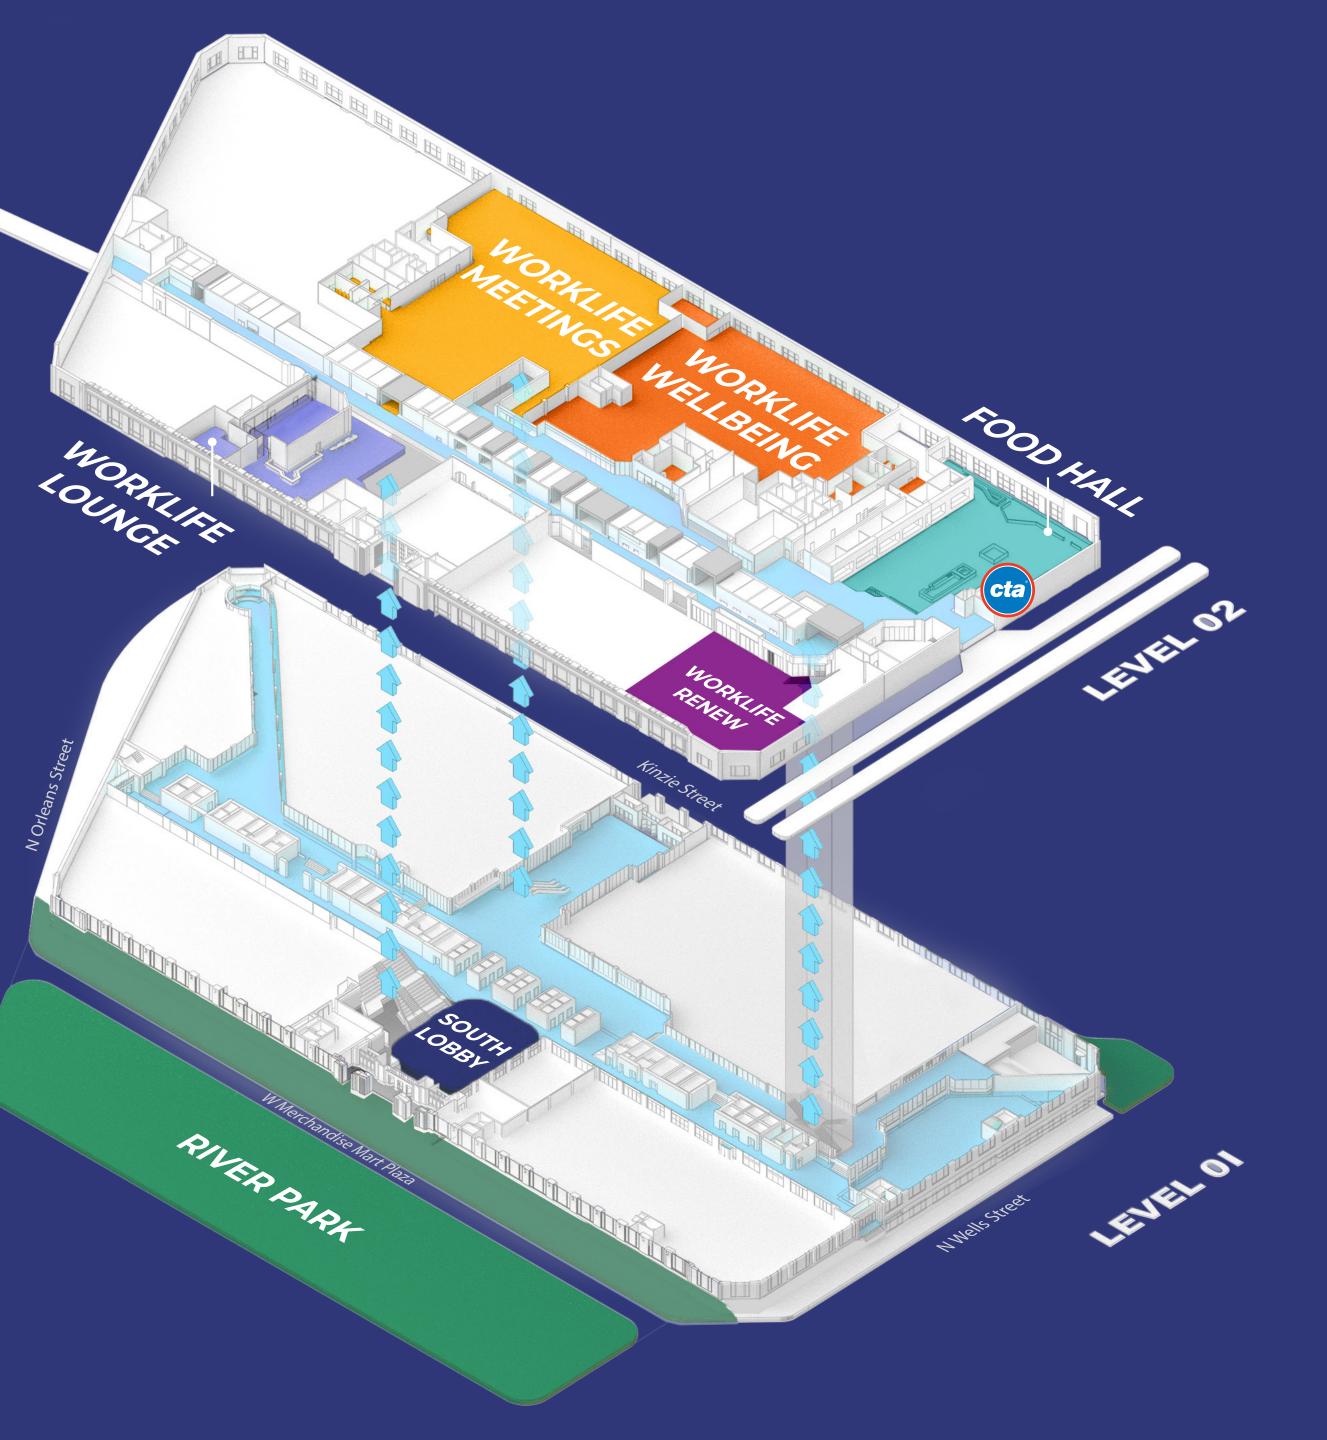

# WHERE WORK & HOSPITALITY CONNECT

## WORKLIFE MEETINGS

This vast conference center will attract groups seeking delicious options and social opportunities.

## WORKLIFE LOUNGE

An intimate lounge for quiet focus or conversation that will extend time spent at THE MART.

## WORKLIFE WELLBEING

This 23,000 SF health club and juice bar makes wellness effortless.

## WORKLIFE RENEW

An exclusive collection of wellness services and ships.