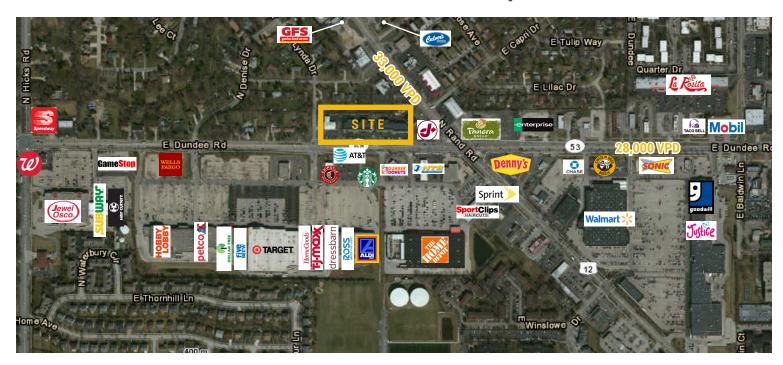

## **PROPERTY DESCRIPTION**

- Highly visible location just west of Dundee Road and Rand Road;
- An estimated 61,000 cars per day at the instersection;
- Across the street from Target and Home Depot.

## TRAFFIC COUNTS

Rand Road: 33,000 vehicles per day Dundee Road: 28,000 vehicles per day

## **AREA RETAILERS**