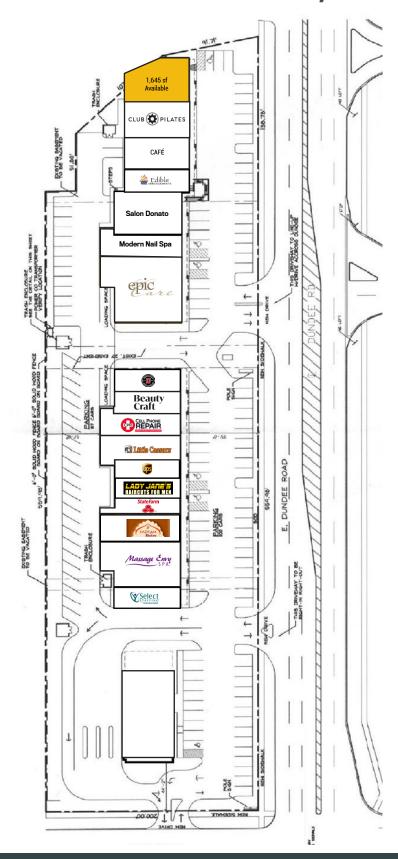

## Endcap Space Available at Dundee Point Shopping Center

1,645

Square feet available

20'

Frontage on Dundee

100K

Population in three mile radius

61K
Vehicles per day at the intersection

**EXCLUSIVE AGENTS** 