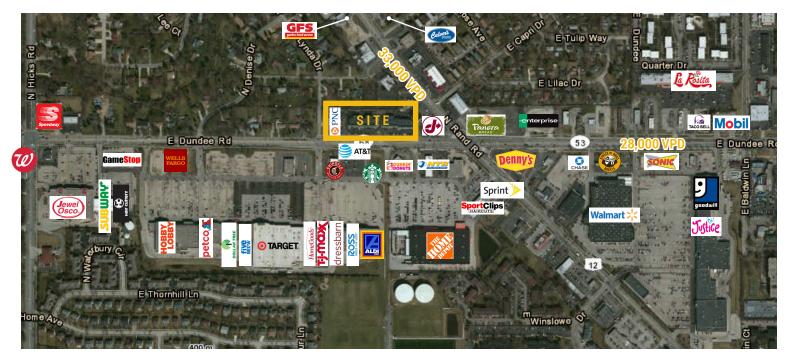

### **PROPERTY DESCRIPTION**

- Highly visible location just west of Dundee Road and Rand Road;
- An estimated 61,000 cars per day at the instersection;
- Across the street from Target and Home Depot.

#### **TRAFFIC COUNTS**

Rand Road:33,000 vehicles per dayDundee Road:28,000 vehicles per day

#### **AREA RETAILERS**