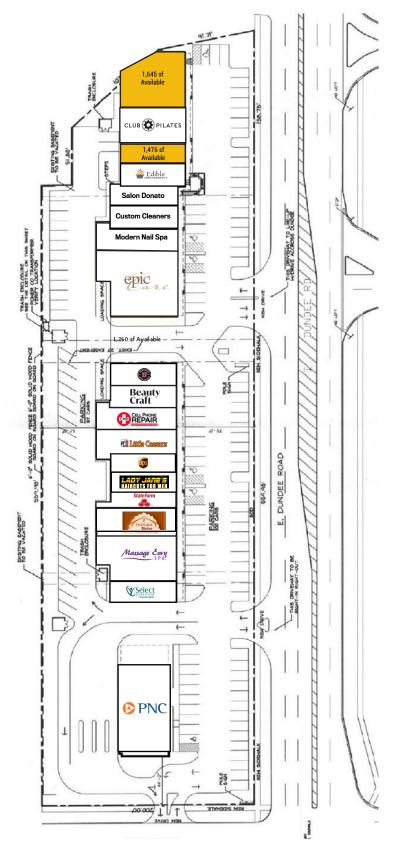

# Retail Spaces Available at Dundee Point Shopping Center

**1.4 & 1.6K** Square feet available

Frontage on Dundee

**100K** Population in

three mile radius

REAL ESTATE