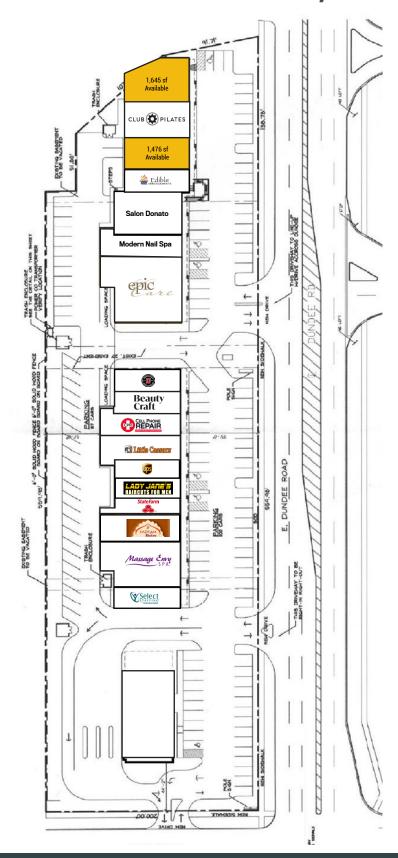

## Retail Spaces Available at Dundee Point Shopping Center

## 1.4 & 1.6K

Square feet available

**20'** Frontage on

Dundee

100K

Population in three mile radius

**61K**Vehicles per day at the intersection