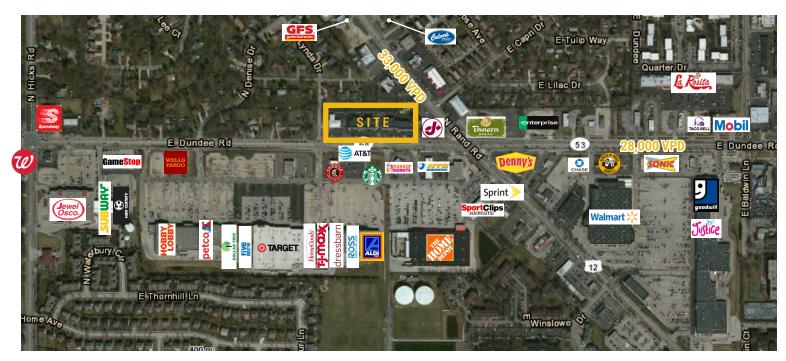

#### **PROPERTY DESCRIPTION**

- Highly visible location just west of Dundee Road and Rand Road;
- An estimated 61,000 cars per day at the instersection;
- Across the street from Target and Home Depot.

#### TRAFFIC COUNTS

Rand Road: 33,000 vehicles per day Dundee Road: 28,000 vehicles per day