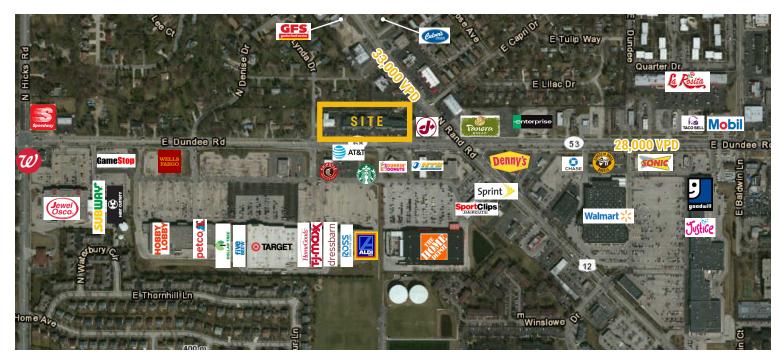

### **PROPERTY DESCRIPTION**

- Highly visible location just west of Dundee Road and Rand Road;
- An estimated 61,000 cars per day at the instersection;
- Across the street from Target and Home Depot.

### TRAFFIC COUNTS

Rand Road: 33,000 vehicles per day Dundee Road: 28,000 vehicles per day

#### **AREA RETAILERS**