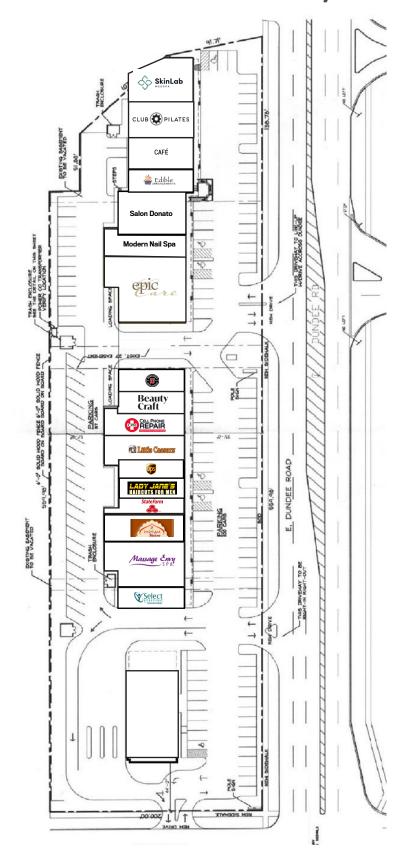

### **LEASED**

Square feet available

20'

Frontage on Dundee

100K

Population in three mile radius

61K
Vehicles per day at the intersection

**EXCLUSIVE AGENTS** 

# **DUNDEE & RAND ROADS - PALATINE, IL**

1,645 sf Available