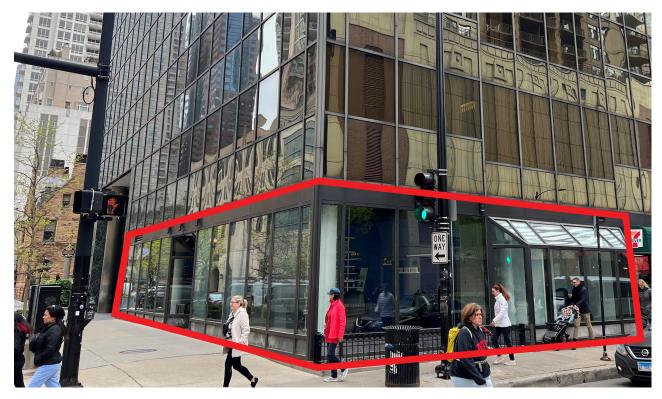

## You Need a Corner!

#### PROPERTY DESCRIPTION

This 49-story building consists of 467 condominium units, 110,000 square feet of office space, 14,853 of retail space and sits adjacent to a nine level parking garage with 496 spaces. The CTA Red Line and 13 Michigan Avenue bus lines provide fantastic commuter access - just three blocks west of the famed Mag Mile.