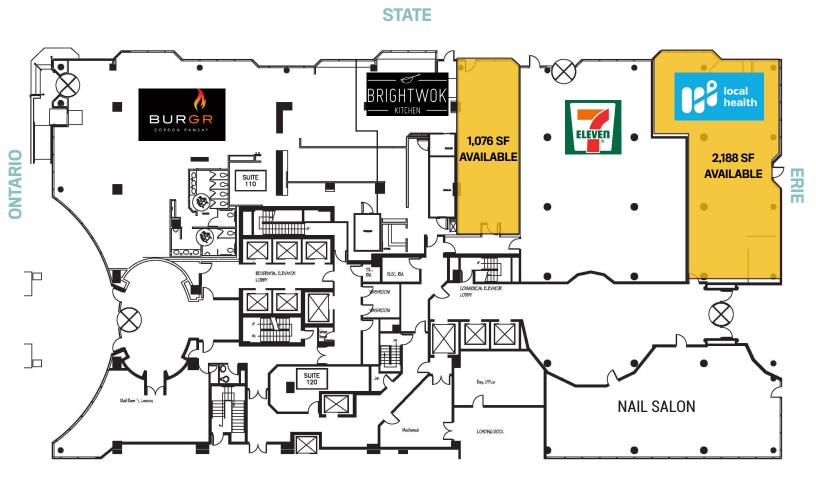

#### PROPERTY DESCRIPTION

This 49-story building consists of 467 condominium units, 110,000 square feet of office space, 14,853 of retail space and sits adjacent to a nine level parking garage with 496 spaces. The CTA Red Line and 13 Michigan Avenue bus lines provide fantastic commuter access - just three blocks west of the famed Mag Mile.