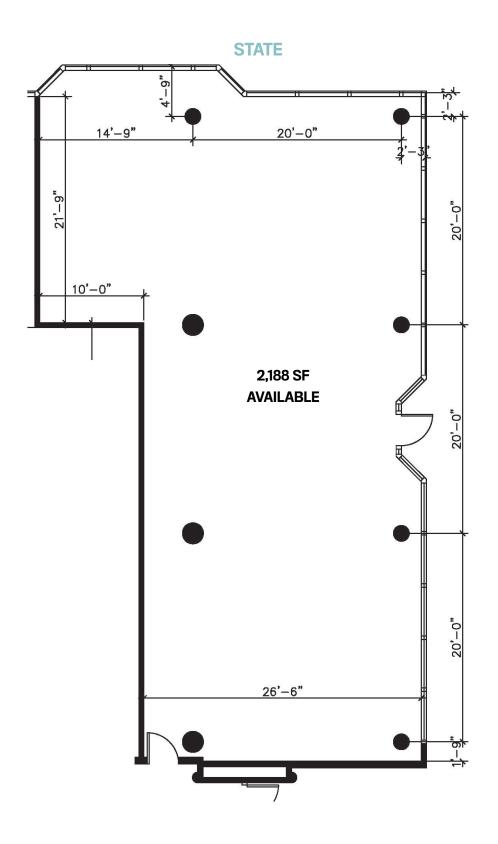

#### PROPERTY DESCRIPTION

This 49-story building consists of 467 condominium units, 110,000 square feet of office space, 14,853 of retail space and sits adjacent to a nine level parking garage with 496 spaces. The CTA Red Line and 13 Michigan Avenue bus lines provide fantastic commuter access - just three blocks west of the famed Mag Mile.