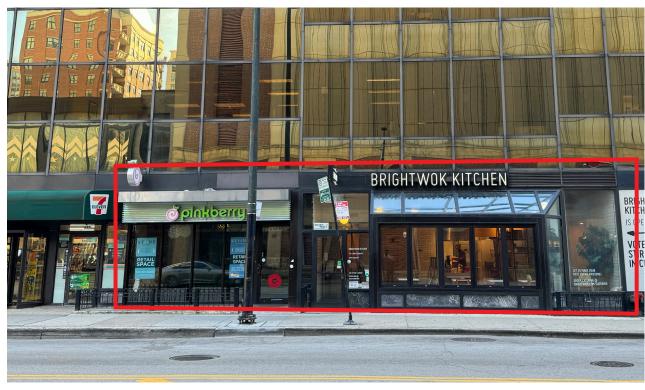

## ONE EAST ERIE - THE SEC OF STATE & ERIE

## **STATE** 2,482 SF TOTAL 1,500 SF 982 SF AVAILABLE | AVAILABLE ERE (FUTURE) **NAIL SALON**

**John Vance** 312/782-1373

jvance@stonerealestate.com