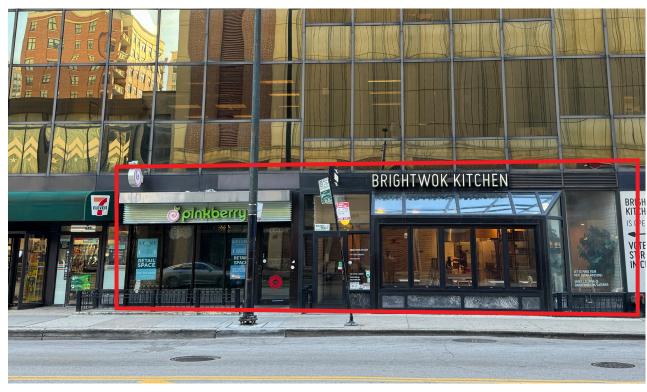

## **STATE** 2,482 SF TOTAL 1,500 SF 982 SF AVAILABLE | AVAILABLE ERE (FUTURE) **NAIL SALON**

**John Vance** 312/782-1373

jvance@stonerealestate.com