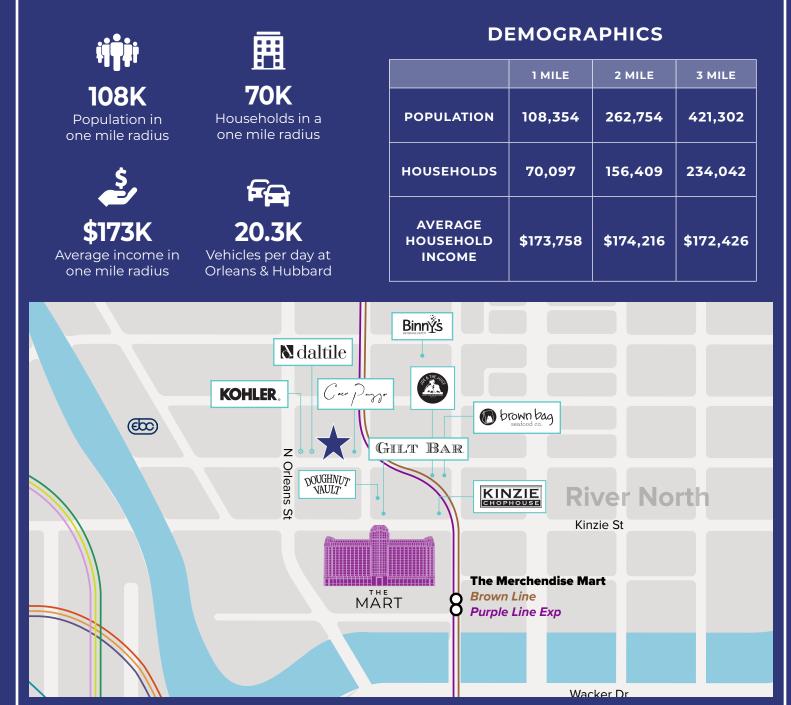

## RIVER NORTH SPACE BETWEEN EAST BANK CLUB & THE MART

Prime location at Hubbard & Wells in the Design District portion of River North

Co-tenancy includes THE MART's LuxeHome, Studio 41 Home Design, Roche Bobois, Ligne Roset, Cosentino and Poliform Adjacent to Daltile and Kohler Signature Store

SELF PARK

Building located between the East Bank Club and THE MART, the world's largest commercial building and design center

JOHN VANCE 312.782.1373 jvance@stonerealestate.com

daltile

DAVID STONE 312.372.2657 dstone@stonerealestate.com