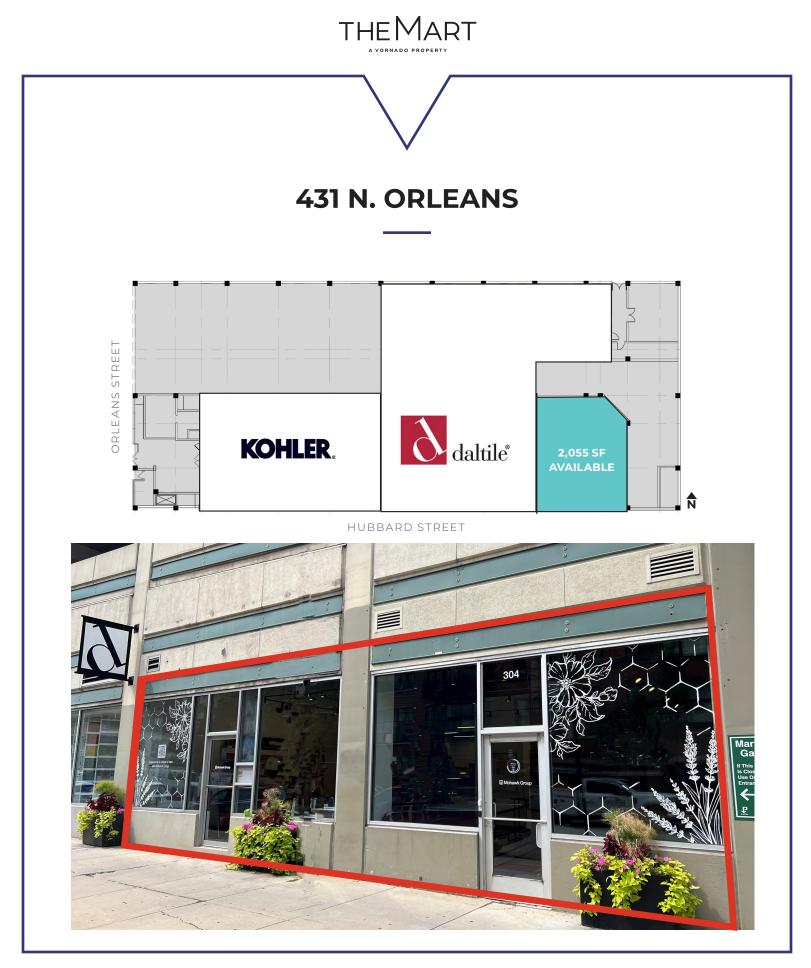

## 431 N. ORLEANS

THE

MART

## 2,055 SF AVAILABLE

## RIVER NORTH SPACE BETWEEN EAST BANK CLUB & THE MART

Prime location at Hubbard & Wells in the Design District portion of River North

Co-tenancy includes THE MART's LuxeHome, Studio 41 Home Design, Roche Bobois, Ligne Roset, Cosentino and Poliform Adjacent to Daltile and Kohler Signature Store