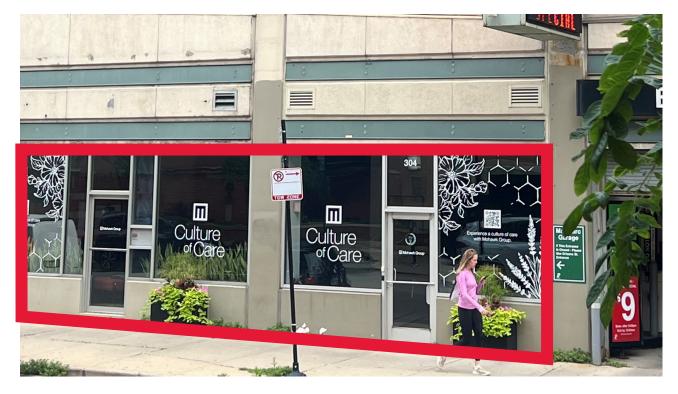

### **PROPERTY DESCRIPTION**

- Prime location at Hubbard & Wells in the Design District portion of River North;
- Adjacent to Daltile and Kohler Signature Store;
- Co-tenancy includes THE MART's LuxeHome, Studio 41 Home Design, Roche Bobois, Ligne Roset, Cosentino and Poliform;
- Building located between the East Bank Club and THE MART, the world's largest commercial building and design center.