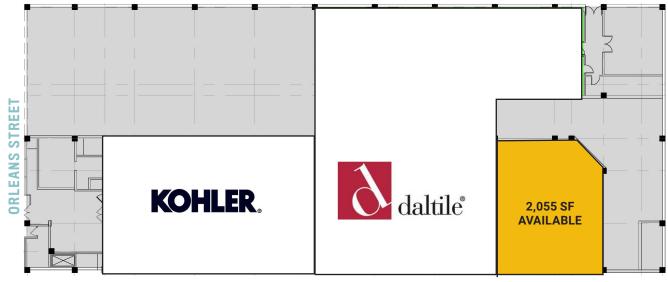

xeHome, Studio 41 Home Design, Roche Bobois, Ligne Roset, Cosentino and Poliform;
- Building located between the East Bank Club and THE MART, the world's largest commercial building and design center.

### **AREA RETAILERS/RESTAURANTS**













### EXCLUSIVE AGENTS

DEMOGRAPHICS

POPULATION

HOUSEHOLDS

AVERAGE

нн інсоме

John Vance 312/782-1373 jvance@stonerealestate.com

1 MILE

108,354

70,097

\$173.758

2 MILE

262,754

156,409

\$174.216

David Stone 312/372-2657

jvance@stonerealestate.com dstone@stonerealestate.com REAL ESTATE
This information is from sources we deem to be reliable, however nothing contained herein should be construed as a representation on our part, as no independent verification of the information has been made by us.



# STONE REAL ESTATE 431 N. ORLEANS



**HUBBARD STREET** 





#### EXCLUSIVE AGENTS

John Vance 312/782-1373 jvance@stonerealestate.com David Stone 312/372-2657 dstone@stonerealestate.com