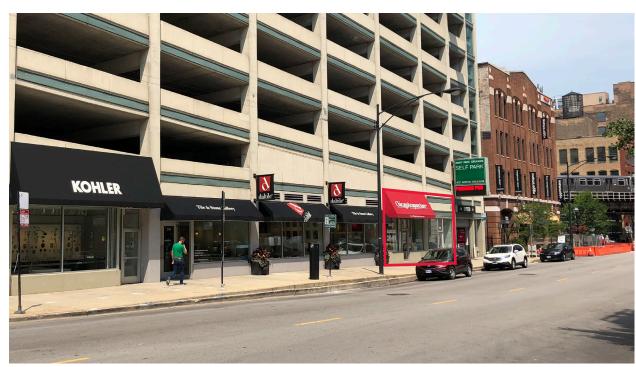

### **PROPERTY DESCRIPTION**

- Prime location at Hubbard & Wells in the Design District portion of River North;
- Adjacent to Daltile and Kohler Signature Store;
- Co-tenancy includes THE MART's LuxeHome, Studio 41 Home Design, Roche Bobois, Ligne Roset, Cosentino and Poliform;
- Building located between the East Bank Club and THE MART, the world's largest commercial building and design center.